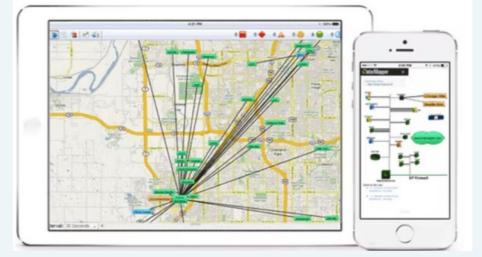

### What is InterMapper?

- Monitoring, Mapping, and Alerting Tool
- Live Mapping
- Auto-Discovery
- Colour-coded Icons
- Real-Time Network Traffic Statistics
- Comprehensive Monitoring
- Built-In Propes
- NetFlow Traffic Analyzer
- Alerting & Diagnostics
- Layer 2 Module

# **Key InterMapper Features**

- Real-Time Network Mapping
- Bandwidth Monitoring
- Netflow analysis and Collection
- Device Performance Monitoring
- Network Performance and Fault Management
- Layer 2 Network Topology Monitoring (Physical Connections)
- Alert Management
- Reporting Tool