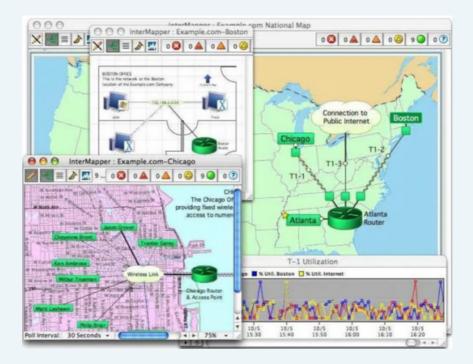

### What is InterMapper?

- Monitoring, Mapping, and Alerting Tool
- Live Mapping
- Auto-Discovery
- Colour-coded Icons
- Real-Time Network Traffic Statistics
- Comprehensive Monitoring
- Built-In Propes
- NetFlow Traffic Analyzer
- Alerting & Diagnostics
- Layer 2 Module

# **Key InterMapper Features**

- Real-Time Network Mapping
- Bandwidth Monitoring
- Netflow analysis and Collection
- Device Performance Monitoring
- Network Performance and Fault Management
- Layer 2 Network Topology Monitoring (Physical Connections)
- Alert Management
- Reporting Tool