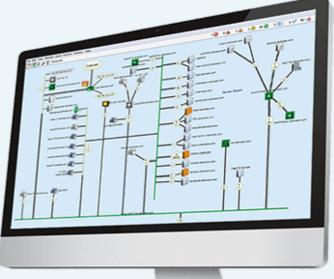

### What is InterMapper?

- Monitoring, Mapping, and Alerting Tool
- Live Mapping
- Auto-Discovery
- Colour-coded Icons
- Real-Time Network Traffic Statistics
- Comprehensive Monitoring
- Built-In Propes
- NetFlow Traffic Analyzer
- Alerting & Diagnostics
- Layer 2 Module

# **Key InterMapper Features**

- Real-Time Network Mapping
- Bandwidth Monitoring
- Netflow analysis and Collection
- Device Performance Monitoring
- Network Performance and Fault Management
- Layer 2 Network Topology Monitoring (Physical Connections)
- Alert Management
- Reporting Tool